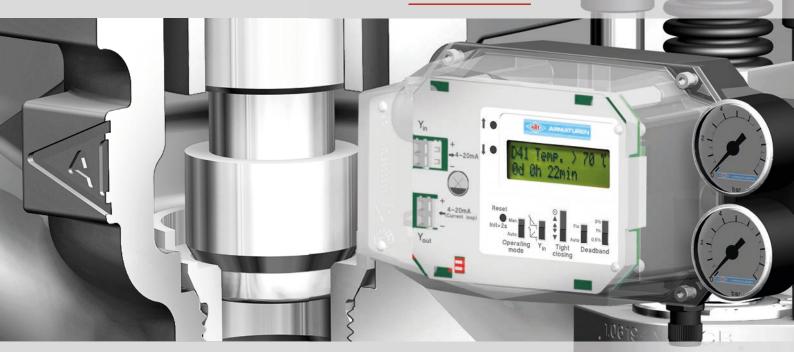

- Compact design
- Quick initialisation and easy operation
- Contactless Hall sensor for position determination means the positioner is durable, vibration-resistant and wear-free

- Proven piezo technology enables low air consumption, leading to higher efficiency as well as substantial savings
- Captive hood screws
- Simple diagnostics

#### **Optional accessories**

- Pressure gauge block for indicating actuating pressure
- 4-20 mA feedback via an analogue output card

Reliable in operation and inexpensive to maintain due to the proven, economical piezo technology

Rapid start-up and easy operation due to the combination of selector switches and software menus

Fast access to diagnostic data such as temperature violations

Contactless and precise stroke determination with the Hall sensor enables wear-free use even in harsh conditions