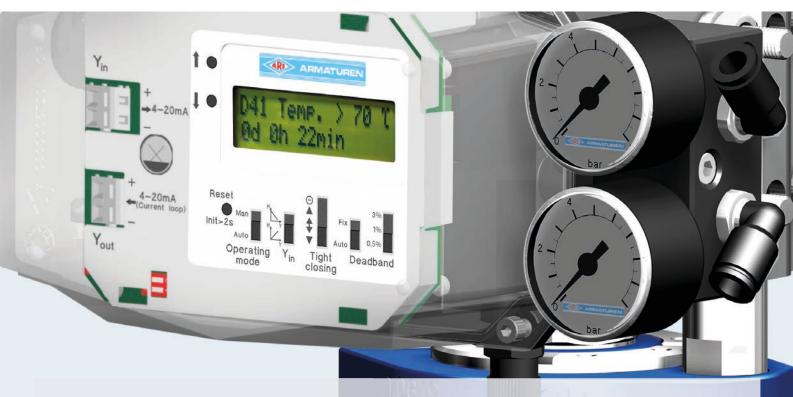

- Compact design
- Quick initialisation and easy operation
- Contactless Hall sensor for position determination means the positioner is durable, vibration-resistant and wear-free

- Proven piezo technology enables low air consumption, leading to higher efficiency as well as substantial savings
- Captive hood screws
- Simple diagnostics

#### **Optional accessories**

- Pressure gauge block for indicating actuating pressure
- 4-20 mA feedback via an analogue output card

Reliable in operation and inexpensive to maintain due to the proven, economical piezo technology

Rapid start-up and easy operation due to the combination of selector switches and software menus

Fast access to diagnostic data such as temperature violations

Contactless and precise stroke determination with the Hall sensor enables wear-free use even in harsh conditions