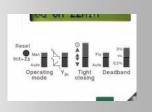

- Compact design
- Quick initialisation and easy operation
- Contactless Hall sensor for position determination means the positioner is durable, vibration-resistant and wear-free

- Proven piezo technology enables low air consumption, leading to higher efficiency as well as substantial savings
- Captive hood screws
- Simple diagnostics

Rapid start-up and easy operation due to the combination of selector switches and software menus

Fast access to diagnostic data such as temperature violations

Contactless and precise stroke determination with the Hall sensor enables wear-free use even in harsh conditions